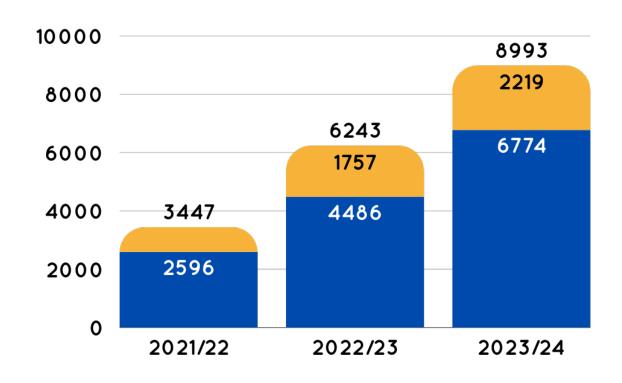

ea
Cover providing costs for a specific UK region

Minimum Donation £5000 (location dependent)



Unrestricted donation
Help us provide our services for 12 months

Minimum Donation £10,000



## Build Team Culture!



Packing Day at our Hertfordshire Hub for up to 20 people.

Minimum Donation £2800



Packing Day at your office for up to 60 people

Minimum Donation £4500 (location dependent)



Packing Day for 60-120 people

Minimum Donation £10,000



## Give Back!



Team Fundraisers

Choose an activitySet up a JustGiving pageStart fundraising!



Office Collection Box

- Your team/clients add new items- Send your collection to us!



Personal Challenge

Steve shaved his head once he reached a fundraising target of £1000.00



# How we've grown...



Comfort Cases



Comfort XL Duffels





## Join Us

Could your company be the next to join our ever-growing list of valued supporters?













































in 🛛 **f** @ comfortcasesuk