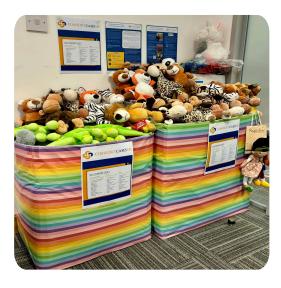

### What we expect from you...

You'll hold a collection of rucksacks, pyjamas, other Comfort Case essentials, or Christmas Gifts

You'll donate funds or gifts in kind to a value of...

You will help spread awareness of Comfort Cases UK and our work

# Help create more impact!

Sponsor items

Cover our costs for the cases or the contents

Sponsor rucksacks, pyjamas, toiletry sets or teddies Minimum 12 months

Sponsor an area
Cover providing costs for a specific UK region