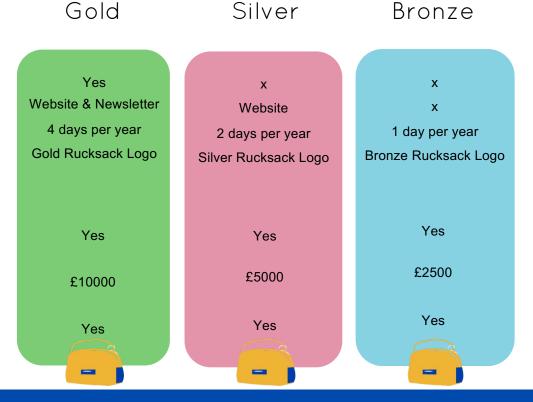

## Be a Valued Partner

To discuss becoming a Charity Partner, please email <u>Sarah</u> or call 0203 221 7821. Companies are entitled to tax relief for qualifying charitable donations made to charities. The donations are deductible from the company's total profits in the year in which the donations are made.

### What you can expect from us...

You'll have a dedicated contact at Comfort Cases UK
We'll display your company logo on our communications
We'll offer you corporate volunteering opportunities
We'll share a logo for you to use to advertise our partnership

### What we expect from you...

You'll hold a collection of rucksacks, pyjamas, other Comfort Case essentials, or Christmas Gifts

You'll donate funds or gifts in kind to a value of...

You will help spread awareness of Comfort Cases UK and our work